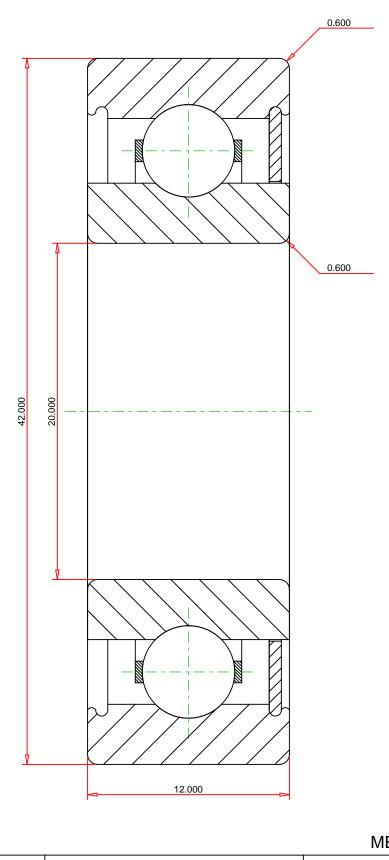

## <u>Specifications</u> | <u>Dimensions</u> | <u>Basic Load Ratings</u> | <u>Factors</u>

| Specifications - |                           |               |  |  |  |
|------------------|---------------------------|---------------|--|--|--|
|                  | Clearance                 | C3            |  |  |  |
|                  | Clearance                 | C3            |  |  |  |
|                  | Bore Size d               | 20.000 mm     |  |  |  |
|                  | Features                  | One Shield    |  |  |  |
|                  | Bearing Type              | Standard DGBB |  |  |  |
|                  | Weight                    | 0.070 Kg      |  |  |  |
|                  | Manufacturing Part Number | 6004ZC3       |  |  |  |

| Dimensions        |           | - |
|-------------------|-----------|---|
| utside Diameter D | 42.000 mm |   |

| Outside Ring Width B | 12.000 mm |
|----------------------|-----------|
| Radius Rs min        | 0.600 mm  |